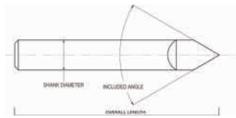

**Standard Point** 

| Carbide Standard Point Extra Long Engraving Tools |       |     |            |                    |                        |  |  |  |
|---------------------------------------------------|-------|-----|------------|--------------------|------------------------|--|--|--|
| Included<br>Angle                                 | Tip ø | OAL | Shank<br>Ø | Uncoated<br>Part # | AITiN Coated<br>Part # |  |  |  |
| 40°                                               | .015  | 4   | 1/8        | RET621800          | RET621800A             |  |  |  |
|                                                   | .015  | 4   | 3/16       | RET621820          | RET621820A             |  |  |  |
|                                                   | .015  | 4   | 1/4        | RET621840          | RET621840A             |  |  |  |
| 60°                                               | .015  | 4   | 1/8        | RET621805          | RET621805A             |  |  |  |
|                                                   | .015  | 4   | 3/16       | RET621825          | RET621825A             |  |  |  |
|                                                   | .015  | 4   | 1/4        | RET621845          | RET621845A             |  |  |  |
| 90°                                               | .015  | 4   | 1/8        | RET621810          | RET621810A             |  |  |  |
|                                                   | .015  | 4   | 3/16       | RET621830          | RET621830A             |  |  |  |
|                                                   | .015  | 4   | 1/4        | RET621850          | RET621850A             |  |  |  |
| 120°                                              | .015  | 4   | 1/8        | <u>RET621815</u>   | RET621815A             |  |  |  |
|                                                   | .015  | 4   | 3/16       | RET621835          | RET621835A             |  |  |  |
|                                                   | 015   | А   | 1/4        | RFT621855          | RET621855∆             |  |  |  |

| Carbide Standard Point Double-End<br>Engraving Tools |       |       |            |                    |                        |  |  |
|------------------------------------------------------|-------|-------|------------|--------------------|------------------------|--|--|
| Included<br>Angle                                    | Tip ø | OAL   | Shank<br>ø | Uncoated<br>Part # | AITiN Coated<br>Part # |  |  |
| 30°                                                  | .015  | 2     | 1/8        | RET621400          | RET621400A             |  |  |
|                                                      | .015  | 2-1/2 | 3/16       | RET621417          | RET621417A             |  |  |
|                                                      | .015  | 2-1/2 | 1/4        | RET621437          | RET621437A             |  |  |
| 40°                                                  | .015  | 2     | 1/8        | RET621402          | RET621402A             |  |  |
|                                                      | .015  | 2-1/2 | 3/16       | RET621420          | RET621420A             |  |  |
|                                                      | .015  | 2-1/2 | 1/4        | RET621440          | RET621440A             |  |  |
| 60°                                                  | .015  | 2     | 1/8        | RET621405          | RET621405A             |  |  |
|                                                      | .015  | 2-1/2 | 3/16       | RET621425          | RET621425A             |  |  |
|                                                      | .015  | 2-1/2 | 1/4        | RET621445          | RET621445A             |  |  |
| 90°                                                  | .015  | 2     | 1/8        | RET621410          | RET621410A             |  |  |
|                                                      | .015  | 2-1/2 | 3/16       | RET621430          | RET621430A             |  |  |
|                                                      | .015  | 2-1/2 | 1/4        | RET621450          | RET621450A             |  |  |
| 120°                                                 | .015  | 2     | 1/8        | RET621415          | RET621415A             |  |  |
|                                                      | .015  | 2-1/2 | 3/16       | RET621435          | RET621435A             |  |  |
|                                                      | .015  | 2-1/2 | 1/4        | RET621455          | RET621455A             |  |  |